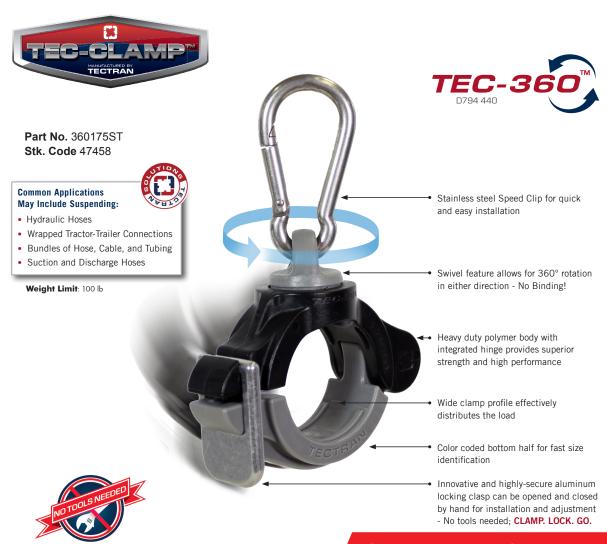

## 1.75" ID MULTI-PURPOSE TEC-360™ CLAMP

Part of the **Next Generation** of Tec-Clamps<sup>™</sup>, the patented **TEC-360<sup>™</sup> CLAMP** (US Patent D794440) is a versatile, heavy duty clamp with an integrated 360° swivel. The **TEC-360<sup>™</sup> CLAMP** swivel top allows for the clamp to rotate freely while in service which prevents binding, tangling, interlocked tender kit springs, and stress on connection points.

Highly corrosion resistant and durable, the TEC-360™ CLAMP provides steady and dependable performance in extreme application environments.

Contact your local Sales Representative to find out more about these products.